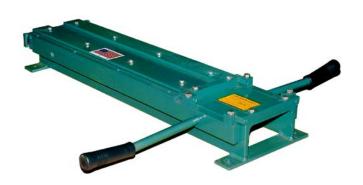

## TK NO. 24 CHEEK BENDER

For real production! This beefy little 24-inch two-sided cheek bender is built to last. Bench mounted, this machine comes ready for service.

Consistent bends are a certainty due to the two-way trunnion keeping bending apron in position at the origin of bend.

Adjusts for  $\frac{1}{4}$ " to  $\frac{7}{8}$ " bends (6.35 mm - 22.2 mm).

## **Specifications**

- Capacity: 20 Ga. Mild Steel (1.0 mm)
- Dimensions: Approx. 40" x 12" x 10"
- Bend Length: 24" (61 cm)
- Shipping Weight: Approx. 96 lbs (44kg)
- Note: Shims are required for 28 Ga & Lighter Material
- Optional Stand Available